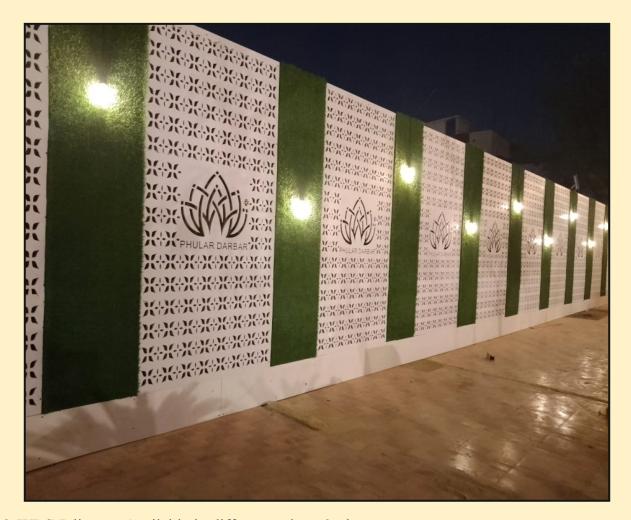

#### **SOLID WPC JALI**

We offer wide range of WPC decorative grills range from different designs, Shapes and Size. WPC Decorative Grill is an absolute replacement of conventional MDF boards. MDF Boards needs lot of after processes to protect it from moisture and termite. WPC Grills are water proof and termite proof and doesn't get harm from weather. It can be easily used for outdoor building areas. It can be used for Building Exterior, Interior Partitioning, Wall designs.

### **SOLID WPC JALI**

## **WPC Jali Decorative Partition**

PVC & WPC Jali : Available in different colour & sizes :-

- O Available Thickness 5,6,12,18,24mm.
- Available ColorsPlain & Laminated.