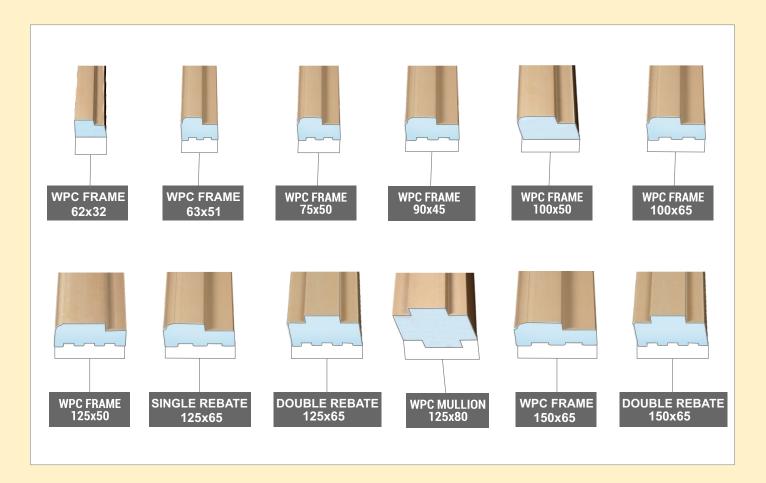

#### **WPC DOOR FRAME**

#### **SINGLE REBATE SPECIFICATION**

| Size (In MM) | Standard Grade Density<br>KG/CBM | Doors Compatible |
|--------------|----------------------------------|------------------|
| 62x32        | 780                              | Up to 30 mm      |
| 63x51        | 780                              | Up to 28 mm      |
| 75x50        | 780                              | Up to 28 mm      |
| 90x45        | 780                              | Up to 30 mm      |
| 100x50       | 780                              | Up to 35 mm      |
| 100x65       | 780                              | Up to 35 mm      |
| 125x50       | 800                              | Up to 35 mm      |
| 125x65       | 800                              | Up to 35 mm      |
| 150x65       | 800                              | Up to 35 mm      |

#### **DOUBLE REBATE SPECIFICATION**

| Size   | Standard Grade | Doors Compatible |
|--------|----------------|------------------|
| 125x65 | 800            | Up to 35 mm      |
| 125x80 | 800            | Up to 35 mm      |
| 150x65 | 800            | Up to 35 mm      |