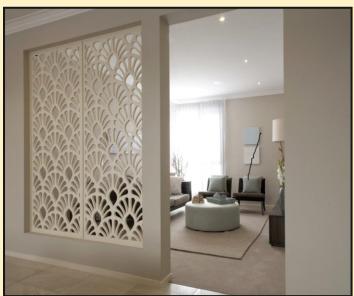

#### **SOLID WPC JALI**

We offer wide range of WPC decorative grills range from different designs, Shapes and Size. WPC Decorative Grill is an absolute replacement of conventional MDF boards. MDF Boards needs lot of after processes to protect it from moisture and termite. WPC Grills are water proof and termite proof and doesn't get harm from weather. It can be easily used for outdoor building areas. It can be used for Building Exterior, Interior Partitioning, Wall designs.

#### **Interior WPC Jali**