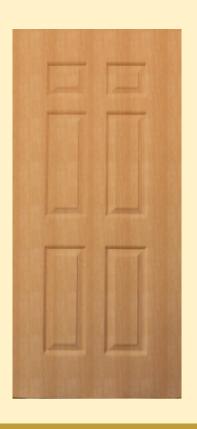

# SOLID WPC HOT PRESS MOULDED DOOR

RISING SUN RED MARS BLUE SKY

SHINING STAR HOT VENUS BRIGHT MOON