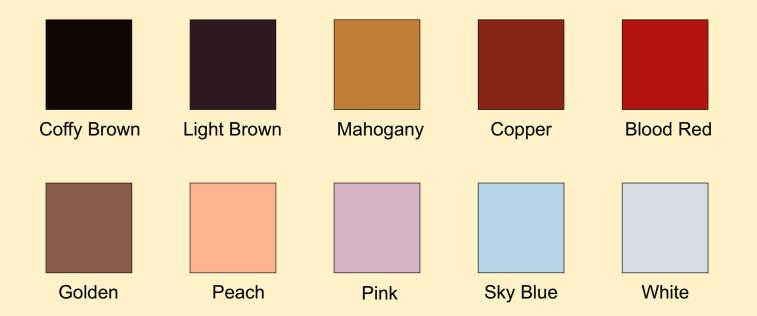

| Up to 28 mm      |
| 90x45        | 780                              | Up to 30 mm      |
| 100x50       | 780                              | Up to 35 mm      |
| 100x65       | 780                              | Up to 35 mm      |
| 125x50       | 800                              | Up to 35 mm      |
| 125x65       | 800                              | Up to 35 mm      |
| 150x65       | 800                              | Up to 35 mm      |

#### **DOUBLE REBATE SPECIFICATION**

| Size   | Standard Grade | Doors Compatible |
|--------|----------------|------------------|
| 125x65 | 800            | Up to 35 mm      |
| 125x80 | 800            | Up to 35 mm      |
| 150x65 | 800            | Up to 35 mm      |

### PAINTED WPC DOOR FRAME



#### **PAINTED COLOUR RANGE**



#### **SOLID WPC JALI**

We offer wide range of WPC decorative grills range from different designs, Shapes and Size. WPC Decorative Grill is an absolute replacement of conventional MDF boards. MDF Boards needs lot of after processes to protect it from moisture and termite. WPC Grills are water proof and termite proof and doesn't get harm from weather. It can be easily used for outdoor building areas. It can be used for Building Exterior, Interior Partitioning, Wall designs.

#### **Interior WPC Jali**





#### **Exterior WPC Jali**







PVC & WPC Jali : Available in different colour & sizes :-

- O Available Thickness 5,6,12,18,24mm.
- Available Colors
   Plain & Laminated.

### **SOLID WPC JALI**

## **WPC Jali Decorative Partition**







PVC & WPC Jali : Available in different col