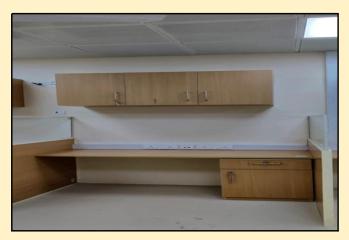

#### **SOLID WPC KITCHEN CABINET**

Modular kitchen becoming widely accepted and popular in our country .technically designed kitchens can give user friendly environment to the kitchen user. As there is a major utilization of water for cleaning floor & kitchen remains with moisture . to protect kitchen environment from germs , termite & fungus WPC sheets plays the best role in replacing conventional plywood , MDF & particle boards. To make kitchen look attractive several options are being used , high glass scratch proof lamination , attractive wood laminates , higher thickness scratch resistance laminates as well as digital prints .

#### **SOLID WPC CUPBOARD & FURNITURE**

Since the kitchen area seems to be water splash area thus it has been noted that due to water seepage the plywood or of wood generally gets decayed and warped. Further there is always threat of termite spread. Thus the WPC board of 18mm-20 mm is being widely used in all the departments.

WPC Cupboards as compared to wooden cupboard are cost effective and cheaper. WPC cupboards are being fabricated using 18 mm -20 mm WPC Board. WPC Board can be easily install and are available in different colour and are ready to fit without any additional fixing. It is easy to clean and does not have type of strains. WPC Cupboards termite proof, borer free and anti corrosive. It is Flame retardant & self extinguishing and light weight. WPC boards are weather proof and maintenance free.