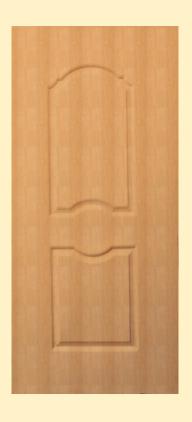

# SOLID WPC HOT PRESS MOULDED DOOR

RISING SUN RED MARS BLUE SKY

SHINING STAR HOT VENUS BRIGHT MOON