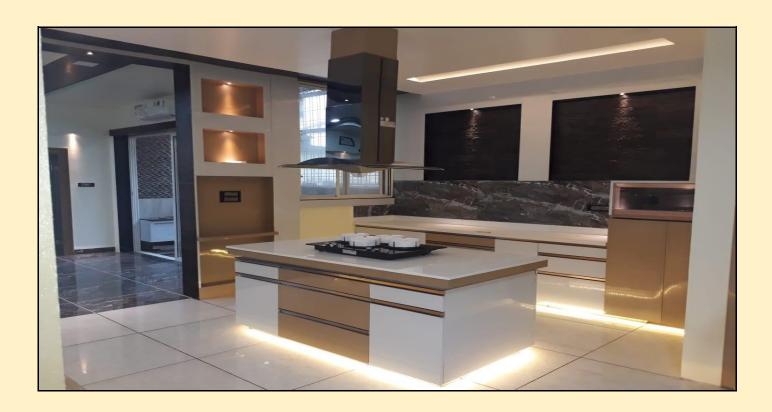

#### **SOLID WPC KITCHEN CABINET**

Modular kitchen becoming widely accepted and popular in our country .technically designed kitchens can give user friendly environment to the kitchen user. As there is a major utilization of water for cleaning floor & kitchen remains with moisture . to protect kitchen environment from germs , termite & fungus WPC sheets plays the best role in replacing conventional plywood , MDF & particle boards. To make kitchen look attractive several options are being used , high glass scratch proof lamination , attractive wood laminates , higher thickness scratch resistance laminates as well as digital prints .

#### **SOLID WPC CUPBOARD & FURNITURE**

Since the kitchen area seems to be water splash area thus it has been noted that due to water seepage the plywood or of wood generally gets decayed and warped. Further there is always threat of termite spread. Thus the WPC board of 18mm-20 mm is being widely used in all the departments.

WPC Cupboards as compared to wooden cupboard are cost effective and cheaper. WPC cupboards are being fabricated using 18 mm -20 mm WPC Board. WPC Board can be easily install and are available in different colour and are ready to fit without any additional fixing. It is easy to clean and does not have type of strains. WPC Cupboards termite proof, borer free and anti corrosive. It is Flame retardant & self extinguishing and light weight. WPC boards are weather proof and maintenance free.