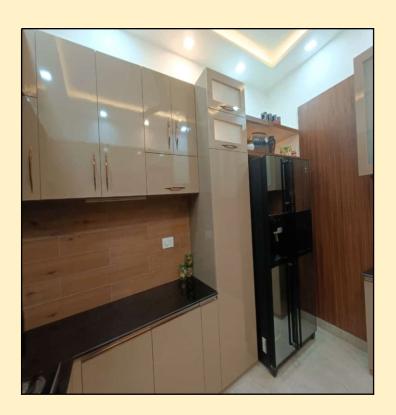

#### **SOLID WPC KITCHEN CABINET**

Modular kitchen becoming widely accepted and popular in our country .technically designed kitchens can give user friendly environment to the kitchen user. As there is a major utilization of water for cleaning floor & kitchen remains with moisture . to protect kitchen environment from germs , termite & fungus WPC sheets plays the best role in replacing conventional plywood , MDF & particle boards. To make kitchen look attractive several options are being used , high glass scratch proof lamination , attractive wood laminates , higher thickness scratch resistance laminates as well as digital prints .

#### **SOLID WPC CUPBOARD & FURNITURE**

Since the kitchen area seems to be water splash area thus it has been noted that due to water seepage the plywood or of wood generally gets decayed and warped. Further there is always threat of termite spread. Thus the WPC board of 18mm-20 mm is being widely used in all the departments.

WPC Cupboards as compared to wooden cupboard are cost effective and cheaper. WPC cupboards are being fabricated using 18 mm -20 mm WPC Board. WPC Board can be easily install and are available in different colour and are ready to fit without any additional fixing. It is easy to clean and does not have type of strains. WPC Cupboards termite proof, borer free and anti corrosive. It is Flame retardant & self extinguishing and light weight. WPC boards are weather proof and maintenance free.