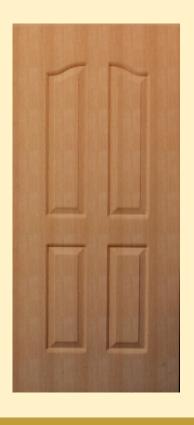

D TECHNICAL PROPERTIES

- Covered Under Govt of India Green Initiative
- Certified from India's Top most & reputed Laboratories
- Fire retardant & Self Extinguishing in nature (Conforming to IS 6307 appendix G)
- Excellent Compressive Strength
- Lightweight & Non- warping
- · Unique Bonding Strength
- 100% Water proof & Recyclable
- Excellent Screw Withdrawal Strength
- Stain Resistant
- 100 % Termite Proof

- Sheets can be Cut, Saw, Nailed, Screwed, Plained and Chiseled
- Homogeneous Composition & Borer Free
- Maintenance Free & Sound Insulated
- Chemical Resistant & Zero Swelling







Cedar

















Pine Wood

Sal Wood

Mulberry

Cherry

Malaysian Wood

Jungle Wood

Apple Wood

Golden Pine

American White

# SOLID WPC HOT PRESS MOULDED DOOR







RISING SUN RED MARS BLUE SKY







SHINING STAR HOT VENUS BRIGHT MOON

# **ENROUTED WPC DOOR**







RWP -01 RWP -02 RWP -03







RWP -04 RWP -05 RWP -06







#### **WPC DOOR FRAME**



#### **SINGLE REBATE SPECIFICATION**

| Size (In MM) | Standard Grade Density<br>KG/CBM | Doors Compatible |
|--------------|----------------------------------|------------------|
| 62x32        | 780                              | Up to 30 mm      |
| 63x51        | 780                              | Up to 28 mm      |
| 75x50        | 780                              | Up to 28 mm      |
| 90x45        | 780                              | Up to 30 mm      |
| 100x50       | 780                              | Up to 35 mm      |
| 100x65       | 780                              | Up to 35 mm      |
| 125x50       | 800