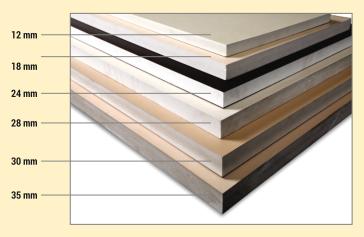

#### **SPECIFICATION**

• **Thickness**: 6mm, 12mm, 18mm, 24mm, 25mm, 28mm, 30mm, 35mm

• Product Range: Standard - 650 kg / M<sup>3</sup>

• Size: Standard Width Maximum 1220mm,

915mm, 762mm, 686mm, 838mm.

Standard Length Maximum 2440mm,

# 35 mm 30 mm 28 mm 25 mm 24 mm 18 mm 12 mm 6 mm