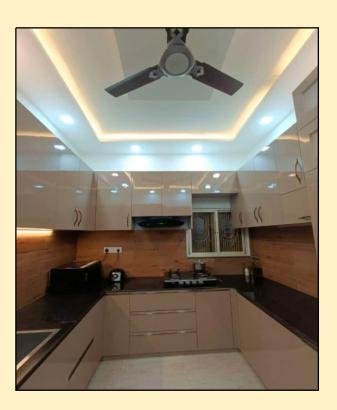

#### **SOLID WPC KITCHEN CABINET**

Modular kitchen becoming widely accepted and popular in our country .technically designed kitchens can give user friendly environment to the kitchen user. As there is a major utilization of water for cleaning floor & kitchen remains with moisture . to protect kitchen environment from germs , termite & fungus WPC sheets plays the best role in replacing conventional plywood , MDF & particle boards. To make kitchen look attractive several options are being used , high glass scratch proof lamination , attractive wood laminates , higher thickness scratch resistance laminates as well as digital prints .

#### **SOLID WPC CUPBOARD & FURNITURE**

Since the kitchen area seems to be water splash area thus it has been noted that due to water seepage the plywood or of wood generally gets decayed and warped. Further there is always threat of termite spread. Thus the WPC board of 18mm-20 mm is being widely used in all the departments.

WPC Cupboards as compared to wooden cupboard are cost effective and cheaper. WPC cupboards are being fabricated using 18 mm -20 mm WPC Board. WPC Board can be easily install and are available in different colour and are ready to fit without any additional fixing. It is easy to clean and does not have type of strains. WPC Cupboards termite proof, borer free and anti corrosive. It is Flame retardant & self extinguishing and light weight. WPC boards are weather proof and maintenance free.