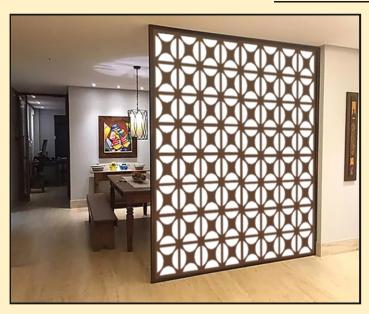

#### **SOLID WPC JALI**

We offer wide range of WPC decorative grills range from different designs, Shapes and Size. WPC Decorative Grill is an absolute replacement of conventional MDF boards. MDF Boards needs lot of after processes to protect it from moisture and termite. WPC Grills are water proof and termite proof and doesn't get harm from weather. It can be easily used for outdoor building areas. It can be used for Building Exterior, Interior Partitioning, Wall designs.

#### **Exterior WPC Jali**

PVC & WPC Jali : Available in different colour & sizes :-

- O Available Thickness 5,6,12,18,24mm.
- Available Colors
   Plain & Laminated.

### **SOLID WPC JALI**

## **WPC Jali Decorative Partition**

PVC & WPC Jali : Available in different colour & sizes :-

- O Available Thickness 5,6,12,18,24mm.
- Available ColorsPlain & Laminated.