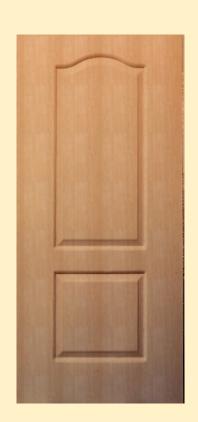

18 mm 12 mm 6 mm

#### WPC BOARD TECHNICAL PROPERTIES

- Covered Under Govt of India Green Initiative
- Certified from India's Top most & reputed Laboratories
- Fire retardant & Self Extinguishing in nature (Conforming to IS 6307 appendix G)
- Excellent Compressive Strength
- Lightweight & Non- warping
- · Unique Bonding Strength
- 100% Water proof & Recyclable
- Excellent Screw Withdrawal Strength
- Stain Resistant
- 100 % Termite Proof

- Sheets can be Cut, Saw, Nailed, Screwed, Plained and Chiseled
- Homogeneous Composition & Borer Free
- Maintenance Free & Sound Insulated
- Chemical Resistant & Zero Swelling







Cedar

















Pine Wood

Sal Wood

Mulberry

Cherry

Malaysian Wood

Jungle Wood

Apple Wood

Golden Pine

American White

# SOLID WPC HOT PRESS MOULDED DOOR







RISING SUN RED MARS BLUE SKY







SHINING STAR HOT VENUS BRIGHT MOON

# **ENROUTED WPC DOOR**







RWP -01 RWP -02 RWP -03







RWP -04 RWP -05 RWP -06







#### **WPC DOOR FRAME**



#### **SINGLE REBATE SPECIFICATION**

| Size (In MM) | Standard Grade Density<br>KG/CBM | Doors Compatible |
|--------------|----------------------------------|------------------|
| 62x32        | 780                              | Up to 30 mm      |
| 63x51        | 780                              | Up to 28 mm      |
| 75x50        | 780                              | Up to 28 mm      |
| 90x45        | 780                              | Up to 30 mm      |
| 100x50       | 780                              | Up to 35 mm      |
| 100x65       | 780                              | Up to 35 mm      |