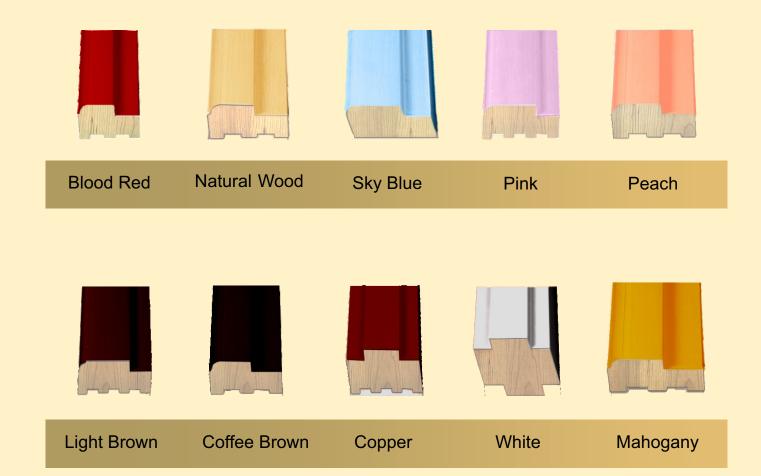

| 75x50        | 780                              | Up to 28 mm      |
| 90x45        | 780                              | Up to 30 mm      |
| 100x50       | 780                              | Up to 35 mm      |
| 100x65       | 780                              | Up to 35 mm      |
| 125x50       | 800                              | Up to 35 mm      |
| 125x65       | 800                              | Up to 35 mm      |
| 150x65       | 800                              | Up to 35 mm      |

#### **DOUBLE REBATE SPECIFICATION**

| Size   | Standard Grade | Doors Compatible |
|--------|----------------|------------------|
| 125x65 | 800            | Up to 35 mm      |
| 125x80 | 800            | Up to 35 mm      |
| 150x65 | 800            | Up to 35 mm      |

### PAINTED WPC DOOR FRAME



#### **PAINTED COLOUR RANGE**



#### **SOLID WPC JALI**

We offer wide range of WPC decorative grills range from different designs, Shapes and Size. WPC Decorative Grill is an absolute replacement of conventional MDF boards. MDF Boards needs lot of after processes to protect it from moisture and termite. WPC Grills are water proof and termite proof and doesn't get harm from weather. It can be easily used for outdoor building areas. It can be used for Building Exterior, Interior Partitioning, Wall designs.

#### **Interior WPC Jali**





#### **Exterior WPC Jali**







PVC & WPC Jali : Available in different colour & sizes :-

- O Available Thickness 5,6,12,18,24mm.
- Available Colors
   Plain & Laminated.

### **SOLID WPC JALI**

## **WPC Jali Decorative Partition**







PVC & WPC