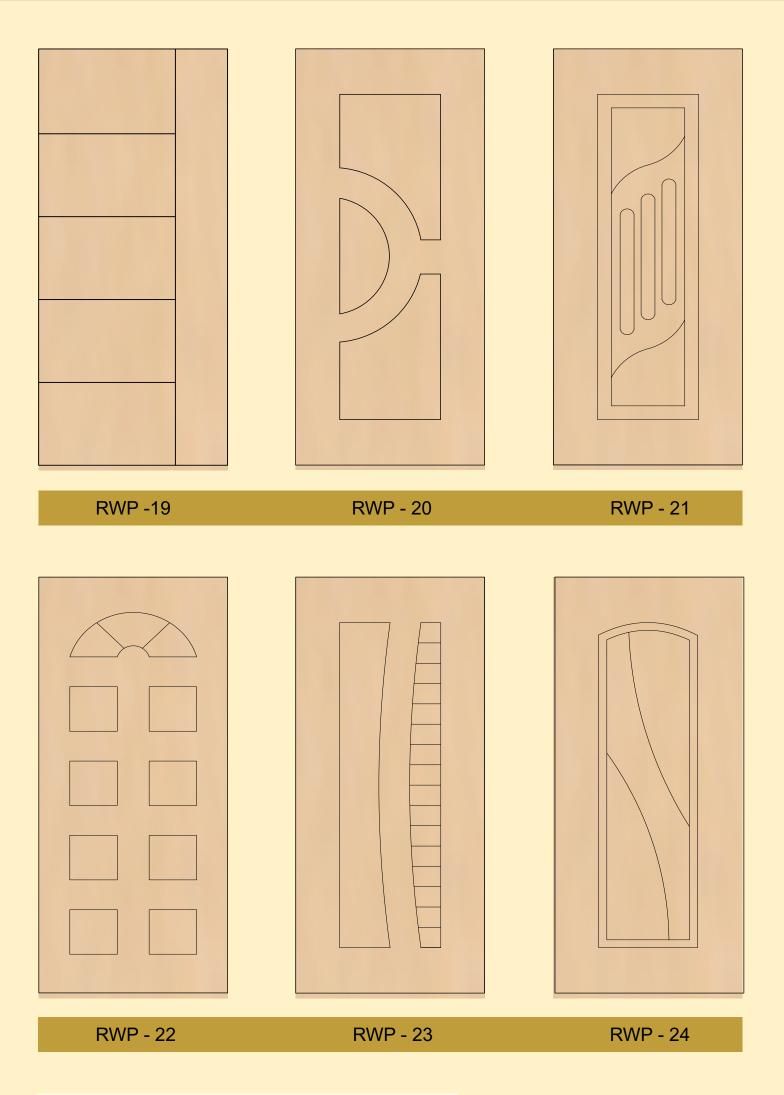

e retardant & Self Extinguishing in nature (Conforming to IS 6307 appendix G)
- Excellent Compressive Strength
- Lightweight & Non- warping
- · Unique Bonding Strength
- 100% Water proof & Recyclable
- Excellent Screw Withdrawal Strength
- Stain Resistant
- 100 % Termite Proof

- Sheets can be Cut, Saw, Nailed, Screwed, Plained and Chiseled
- Homogeneous Composition & Borer Free
- Maintenance Free & Sound Insulated
- Chemical Resistant & Zero Swelling







Cedar

















Pine Wood

Sal Wood

Mulberry

Cherry

Malaysian Wood

Jungle Wood

Apple Wood

Golden Pine

American White

# SOLID WPC HOT PRESS MOULDED DOOR







RISING SUN RED MARS BLUE SKY







SHINING STAR HOT VENUS BRIGHT MOON

# **ENROUTED WPC DOOR**







RWP -01 RWP -02 RWP -03







RWP -04 RWP -05 RWP -06







#### **WPC DOOR FRAME**



#### **SINGLE REBATE SPECIFICATION**

| Size (In MM) | Standard Grade Density<br>KG/CBM | Doors Compatible |
|--------------|----------------------------------|------------------|
| 62x32        | 780                              | Up to 30 mm      |
| 63x51        | 780                              | Up to 28 mm      |
| 75x50        | 780                              | Up to 28 mm      |
| 90x45        | 780                              | Up to 30 mm      |
| 100x50       | 780                              | Up to 35 mm      |
| 100x65       | 780                              | Up to 35 mm      |
| 125x50       | 800                              | Up to 35 mm      |
| 125x65       | 800                              | Up to 35 mm      |
| 150x65       | 800