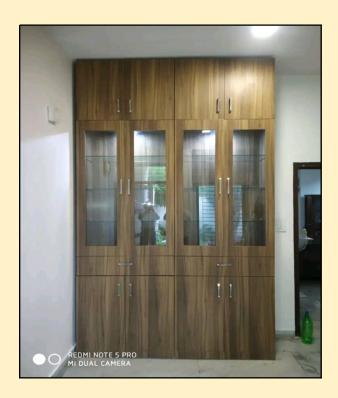

#### **SOLID WPC CUPBOARD & FURNITURE**

Since the kitchen area seems to be water splash area thus it has been noted that due to water seepage the plywood or of wood generally gets decayed and warped. Further there is always threat of termite spread. Thus the WPC board of 18mm-20 mm is being widely used in all the departments.

WPC Cupboards as compared to wooden cupboard are cost effective and cheaper. WPC cupboards are being fabricated using 18 mm -20 mm WPC Board. WPC Board can be easily install and are available in different colour and are ready to fit without any additional fixing. It is easy to clean and does not have type of strains. WPC Cupboards termite proof, borer free and anti corrosive. It is Flame retardant & self extinguishing and light weight. WPC boards are weather proof and maintenance free.