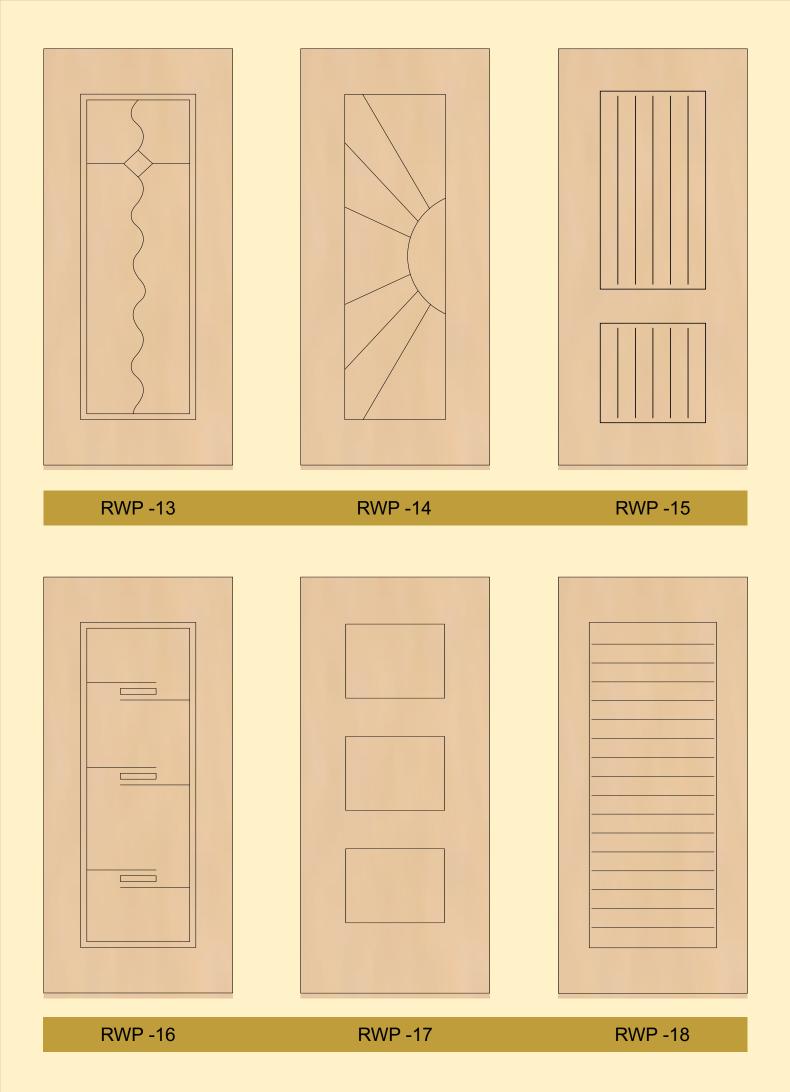

ire retardant & Self Extinguishing in nature (Conforming to IS 6307 appendix G)
- Excellent Compressive Strength
- Lightweight & Non- warping
- · Unique Bonding Strength
- 100% Water proof & Recyclable
- Excellent Screw Withdrawal Strength
- Stain Resistant
- 100 % Termite Proof

- Sheets can be Cut, Saw, Nailed, Screwed, Plained and Chiseled
- Homogeneous Composition & Borer Free
- Maintenance Free & Sound Insulated
- Chemical Resistant & Zero Swelling







Cedar

















Pine Wood

Sal Wood

Mulberry

Cherry

Malaysian Wood

Jungle Wood

Apple Wood

Golden Pine

American White

# SOLID WPC HOT PRESS MOULDED DOOR







RISING SUN RED MARS BLUE SKY







SHINING STAR HOT VENUS BRIGHT MOON

# **ENROUTED WPC DOOR**







RWP -01 RWP -02 RWP -03







RWP -04 RWP -05 RWP -06







#### **WPC DOOR FRAME**



#### **SINGLE REBATE SPECIFICATION**

| Size (In MM) | Standard Grade Density<br>KG/CBM | Doors Compatible |
|--------------|----------------------------------|------------------|
| 62x32        | 780                              | Up to 30 mm      |
| 63x51        | 780                              | Up to 28 mm      |
| 75x50        | 780                              | Up to 28 mm      |
| 90x45        | 780                              | Up to 30 mm      |
| 100x50       | 780                              | Up to 35 mm      |
| 100x65       | 780                              | Up to 35 mm      |
| 125x50       | 800                              | Up to 35 mm      |
| 125x65       | 800                              | Up to 35 mm      |
| 150x65       | 800