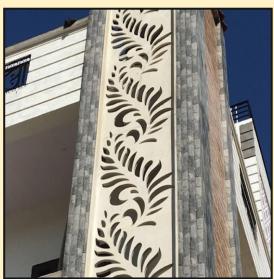

#### **SOLID WPC JALI**

We offer wide range of WPC decorative grills range from different designs, Shapes and Size. WPC Decorative Grill is an absolute replacement of conventional MDF boards. MDF Boards needs lot of after processes to protect it from moisture and termite. WPC Grills are water proof and termite proof and doesn't get harm from weather. It can be easily used for outdoor building areas. It can be used for Building Exterior, Interior Partitioning, Wall designs.

#### **Exterior WPC Jali**

PVC & WPC Jali : Available in different colour & sizes :-

- O Available Thickness 5,6,12,18,24mm.
- Available Colors
   Plain & Laminated.