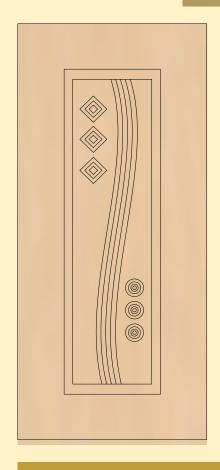

ive
- Certified from India's Top most & reputed Laboratories
- Fire retardant & Self Extinguishing in nature (Conforming to IS 6307 appendix G)
- Excellent Compressive Strength
- Lightweight & Non- warping
- · Unique Bonding Strength
- 100% Water proof & Recyclable
- Excellent Screw Withdrawal Strength
- Stain Resistant
- 100 % Termite Proof

- Sheets can be Cut, Saw, Nailed, Screwed, Plained and Chiseled
- Homogeneous Composition & Borer Free
- Maintenance Free & Sound Insulated
- Chemical Resistant & Zero Swelling







Cedar

















Pine Wood

Sal Wood

Mulberry

Cherry

Malaysian Wood

Jungle Wood

Apple Wood

Golden Pine

American White

# SOLID WPC HOT PRESS MOULDED DOOR







RISING SUN RED MARS BLUE SKY







SHINING STAR HOT VENUS BRIGHT MOON

# **ENROUTED WPC DOOR**







RWP -01 RWP -02 RWP -03







RWP -04 RWP -05 RWP -06







#### **WPC DOOR FRAME**



#### **SINGLE REBATE SPECIFICATION**

| Size (In MM) | Standard Grade Density<br>KG/CBM | Doors Compatible |
|--------------|----------------------------------|------------------|
| 62x32        | 780                              | Up to 30 mm      |
| 63x51        | 780                              | Up to 28 mm      |
| 75x50        | 780                              | Up to 28 mm      |
| 90x45        | 780                              | Up to 30 mm      |
| 100x50       | 780                              | Up to 35 mm      |
| 100x65       | 780                              | Up to 35 mm      |
| 125x50       | 800                              | Up to 35 mm      |
| 125x65       | 800