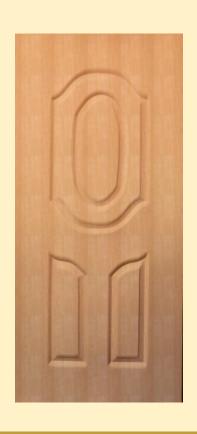

# SOLID WPC HOT PRESS MOULDED DOOR

RISING SUN RED MARS BLUE SKY

SHINING STAR HOT VENUS BRIGHT MOON