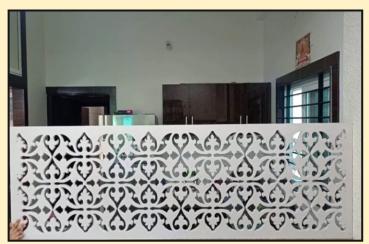

#### **SOLID WPC JALI**

We offer wide range of WPC decorative grills range from different designs, Shapes and Size. WPC Decorative Grill is an absolute replacement of conventional MDF boards. MDF Boards needs lot of after processes to protect it from moisture and termite. WPC Grills are water proof and termite proof and doesn't get harm from weather. It can be easily used for outdoor building areas. It can be used for Building Exterior, Interior Partitioning, Wall designs.

## **WPC Jali Decorative Partition**

PVC & WPC Jali : Available in different colour & sizes :-

- O Available Thickness 5,6,12,18,24mm.
- Available ColorsPlain & Laminated.