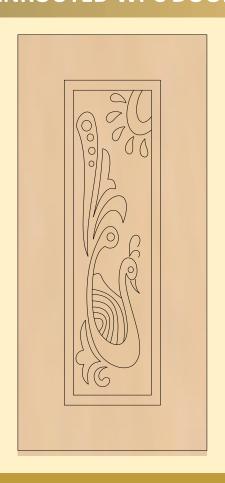

e
- Certified from India's Top most & reputed Laboratories
- Fire retardant & Self Extinguishing in nature (Conforming to IS 6307 appendix G)
- Excellent Compressive Strength
- Lightweight & Non- warping
- · Unique Bonding Strength
- 100% Water proof & Recyclable
- Excellent Screw Withdrawal Strength
- Stain Resistant
- 100 % Termite Proof

- Sheets can be Cut, Saw, Nailed, Screwed, Plained and Chiseled
- Homogeneous Composition & Borer Free
- Maintenance Free & Sound Insulated
- Chemical Resistant & Zero Swelling







Cedar

















Pine Wood

Sal Wood

Mulberry

Cherry

Malaysian Wood

Jungle Wood

Apple Wood

Golden Pine

American White

# SOLID WPC HOT PRESS MOULDED DOOR







RISING SUN RED MARS BLUE SKY







SHINING STAR HOT VENUS BRIGHT MOON

# **ENROUTED WPC DOOR**







RWP -01 RWP -02 RWP -03







RWP -04 RWP -05 RWP -06







#### **WPC DOOR FRAME**



#### **SINGLE REBATE SPECIFICATION**

| Size (In MM) | Standard Grade Density<br>KG/CBM | Doors Compatible |
|--------------|----------------------------------|------------------|
| 62x32        | 780                              | Up to 30 mm      |
| 63x51        | 780                              | Up to 28 mm      |
| 75x50        | 780                              | Up to 28 mm      |
| 90x45        | 780                              | Up to 30 mm      |
| 100x50       | 780                              | Up to 35 mm      |
| 100x65       | 780                              | Up to 35 mm      |
| 125x50       | 800                              | Up to 35 mm      |
| 125x65       | 800