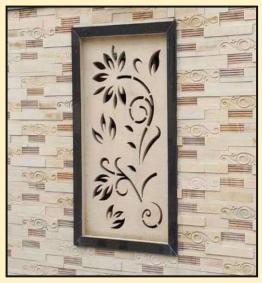

#### **SOLID WPC JALI**

We offer wide range of WPC decorative grills range from different designs, Shapes and Size. WPC Decorative Grill is an absolute replacement of conventional MDF boards. MDF Boards needs lot of after processes to protect it from moisture and termite. WPC Grills are water proof and termite proof and doesn't get harm from weather. It can be easily used for outdoor building areas. It can be used for Building Exterior, Interior Partitioning, Wall designs.

### **SOLID WPC JALI**