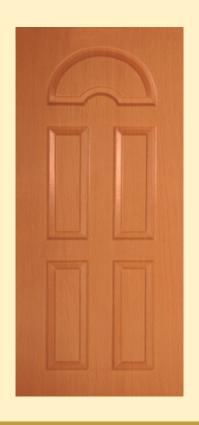

# SOLID WPC HOT PRESS MOULDED DOOR

RISING SUN RED MARS BLUE SKY

SHINING STAR HOT VENUS BRIGHT MOON