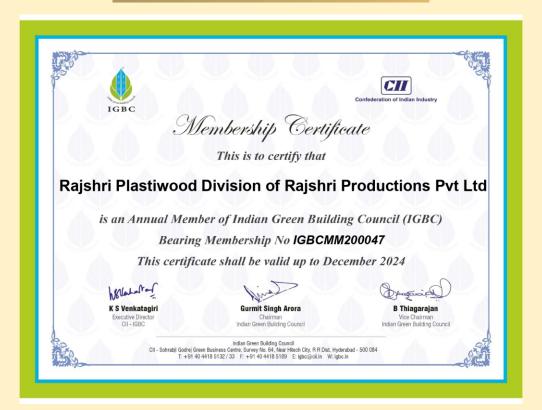

|
| Dimensional<br>Stability          | Good Density of Core and Layer<br>500 - 600 Kg/cbm, gives strong<br>dimensional stability.        | Panel joints get open in due course of time due to moisture retention. Because of continuous water splash, after some time veneer comes out. |
| Maintenance                       | 100% Maintenance Free.                                                                            | Requires maintenance i.e.<br>Painting and termite treatment.                                                                                 |

#### WPC BOARD - WORKABILITY OF PLASTIC, DURABILITY OF WOOD













Nailing

Sawing & cutting

Heat bending

Painting

Screwing & drilling

Adhesive bonding

#### **IGBC**



#### **GRIHA Council**







Water & Moisture Proof













An ISO 9001-2015 Certified Company

Works& Office: Plot No.100, Sector2, Industrial Area, Pithampur, Dist. Dhar(M.P.) Mo. No. - 9981641780, (Marketing) 9109990300,9993747040 Email: rajshriplastiwood@gmail.com,rajplastmarketing@gmail.com,Mo. Website.:rajshriplastiwood.com