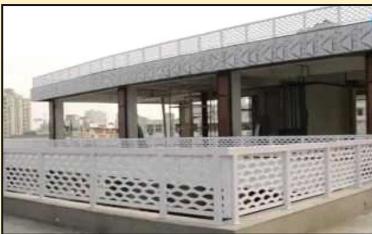

#### **SOLID WPC JALI**

We offer wide range of WPC decorative grills range from different designs, Shapes and Size. WPC Decorative Grill is an absolute replacement of conventional MDF boards. MDF Boards needs lot of after processes to protect it from moisture and termite. WPC Grills are water proof and termite proof and doesn't get harm from weather. It can be easily used for outdoor building areas. It can be used for Building Exterior, Interior Partitioning, Wall designs.

#### **Exterior WPC Jali**

PVC & WPC Jali : Available in different colour & sizes :-

- O Available Thickness 5,6,12,18,24mm.
- Available Colors
   Plain & Laminated.