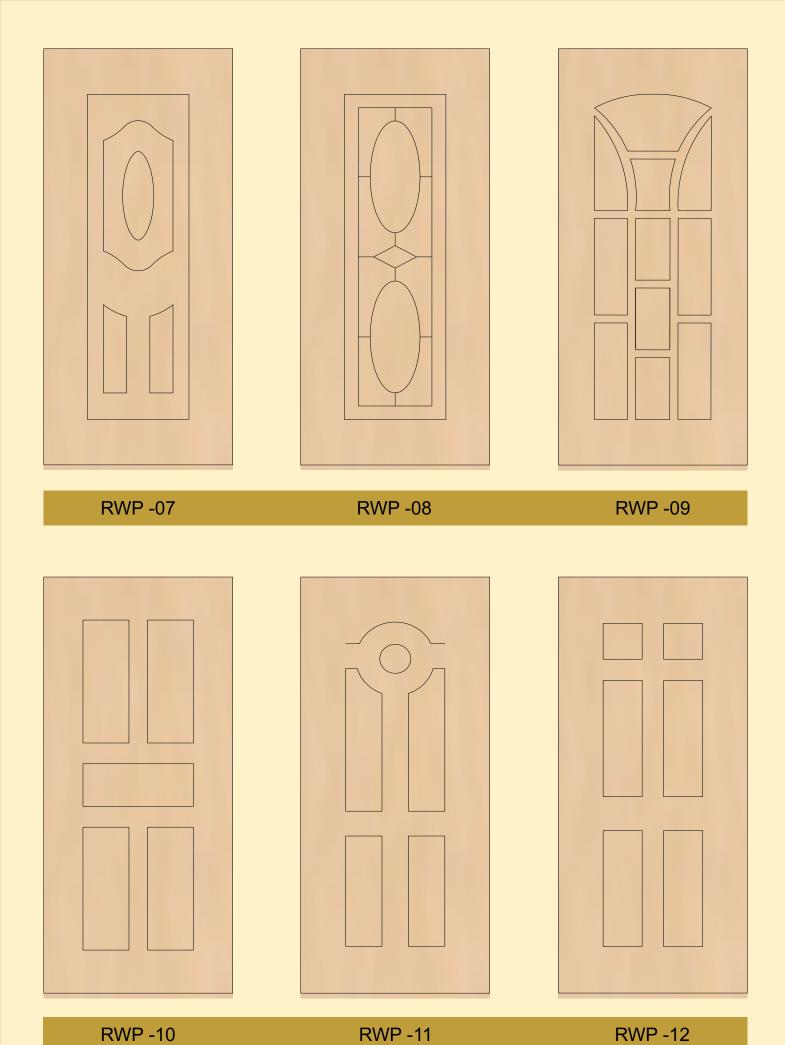

Fire retardant & Self Extinguishing in nature (Conforming to IS 6307 appendix G)
- Excellent Compressive Strength
- Lightweight & Non- warping
- · Unique Bonding Strength
- 100% Water proof & Recyclable
- Excellent Screw Withdrawal Strength
- Stain Resistant
- 100 % Termite Proof

- Sheets can be Cut, Saw, Nailed, Screwed, Plained and Chiseled
- Homogeneous Composition & Borer Free
- Maintenance Free & Sound Insulated
- Chemical Resistant & Zero Swelling







Cedar

















Pine Wood

Sal Wood

Mulberry

Cherry

Malaysian Wood

Jungle Wood

Apple Wood

Golden Pine

American White

# SOLID WPC HOT PRESS MOULDED DOOR







RISING SUN RED MARS BLUE SKY







SHINING STAR HOT VENUS BRIGHT MOON

# **ENROUTED WPC DOOR**







RWP -01 RWP -02 RWP -03







RWP -04 RWP -05 RWP -06







#### **WPC DOOR FRAME**



#### **SINGLE REBATE SPECIFICATION**

| Size (In MM) | Standard Grade Density<br>KG/CBM | Doors Compatible |
|--------------|----------------------------------|------------------|
| 62x32        | 780                              | Up to 30 mm      |
| 63x51        | 780                              | Up to 28 mm      |
| 75x50        | 780                              | Up to 28 mm      |
| 90x45        | 780                              | Up to 30 mm      |
| 100x50       | 780                              | Up to 35 mm      |
| 100x65       | 780                              | Up to 35 mm      |
| 125x50       | 800                              | Up to 35 mm      |
| 125x65       | 800                              | Up to 35 mm      |
| 150x65       | 80